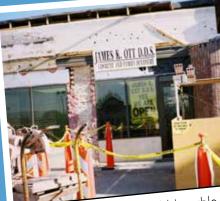

An early staff picture, taken about 1995. Re-becca is behind Dr. Ott, to the right. - She has been with us since almost the beginning, and is now our office manager

DENTISTRY JAMES K. OTT D.D.S.

This is where we began! St. George Blvd., next to ERA Realty. We where here from 1993-1998.