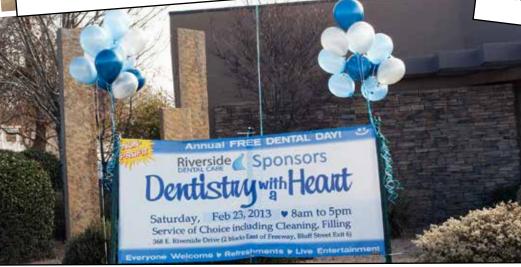

## Dentistry

Sincles

We had our 8th annual Dentistry with a Heart event on March 8th.

Thank you to our staff and all of the volunteers who made this year's Dentistry with a Heart a huge success! We helped 117 patients and donated \$42,926.00 worth of free dental treatment!

Our first "Dentistry with a Heart" was in 2007 and has been a wonderful way to give back to our community. We have been able to change lives through this annual event and, in doing so, we have enriched our own.