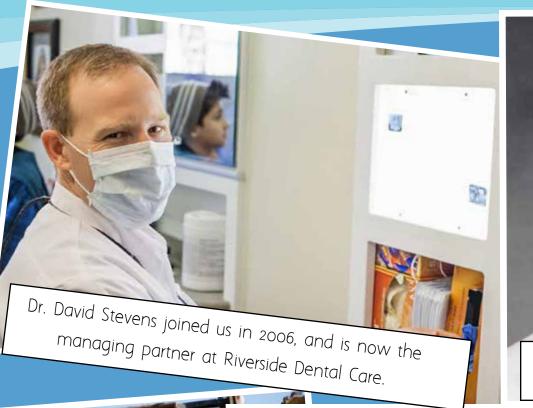

## Dr. Ott, then.... and now!

Our landlord said we would be able to stay open during their remodel. Oh my goodness- noise that made the walls shake, dust, and obsticals by the door. The miricle is that you came anyway. We are still grateful. about 1996.