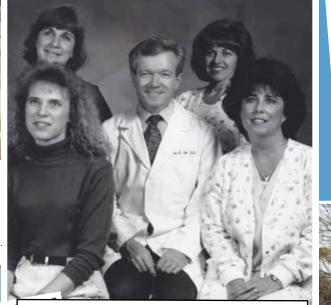

An early staff picture, taken about 1995. Re-becca is behind Dr. Ott, to the right. - She has been with us since almost the beginning, and is now our office manager

DENTISTRY JAMES K. OTT D.D.S.

This is where we began! St. George Blvd., next to ERA Realty. We where here from 1993-1998.